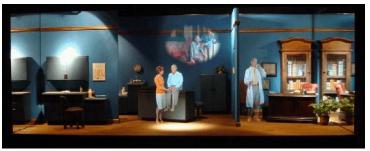

## PROCRIT<sup>©</sup> Clinical Capsule ortho Biotech, Johnson & Johnson Rarritan, NJ

The 5-foot wide stage depicts an Oncologist's examination room with an adjacent office. The six minute

show tells the story of a patient who has just received his third chemotherapy treatment for lung cancer. It has left him debilitated with fatigue. The show illustrates the symptoms of chemotherapy-related anemia through a series of vignettes that appear overhead as his wife, Anita, encourages him to speak frankly with Dr. Pierce about his condition.

The 12-inch high images of the nurse, patient Harris and his wife interact with the real, in scale furniture of the examination room. Dr. Pierce, who appears first in his office studying patient x-rays, passes through the real doorway into the exam room.