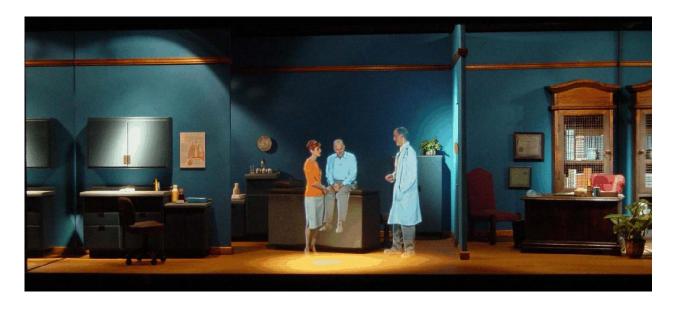

## PROCRIT<sup>©</sup> Clinical Capsule ortho Biotech, Johnson & Johnson Rarritan, NJ

The 5-foot wide stage depicts an Oncologist's examination room with an adjacent office. The six minute

show tells the story of a patient who has just received his third chemotherapy treatment for lung cancer. It has left him debilitated with fatigue. The show illustrates the symptoms of chemotherapy-related anemia through a series of vignettes that appear overhead as his wife, Anita, encourages him to speak frankly with Dr. Pierce about his condition.

The 12-inch high images of the nurse, patient Harris and his wife interact with the real, in scale furniture of the examination room. Dr. Pierce, who appears first in his office studying patient x-rays, passes through the real doorway into the exam room.